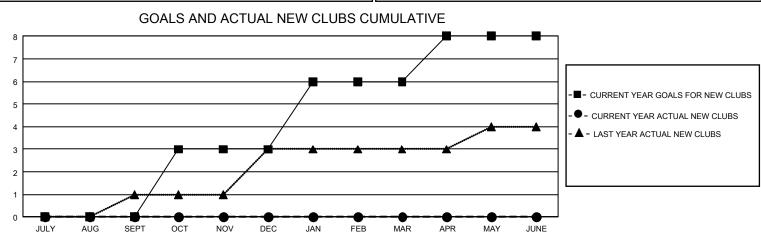

## GAT MONTHLY MEMBERSHIP PROGRESS REPORT Results

GMT Constitutional Area 8, Group F

REPORT DOES NOT INCLUDE CLUBS IN UNDISTRICTED AREAS.

| Clubs                 |               |           |               | Members               |                         |                         |                                                    |
|-----------------------|---------------|-----------|---------------|-----------------------|-------------------------|-------------------------|----------------------------------------------------|
| RESULTS FOR 2021-2022 |               |           |               | RESULTS FOR 2021-2022 |                         |                         |                                                    |
| QUARTER               | NEW CLUB GOAL | NEW CLUBS | DROPPED CLUBS | QUARTER               | MBER GROWTH NET<br>GOAL | MEMBER GROWTH<br>ACTUAL | DROPPED MEMBERS<br>ACTUAL (including<br>transfers) |
| JULY/AUG/SEPT         | 0             | 0         | 0             | JULY/AUG/SEPT         | 50                      | 38                      | 59                                                 |
| OCT/NOV/DEC           | 9             | 0         | 8             | OCT/NOV/DEC           | 70                      | 29                      | 197                                                |
| JAN/FEB/MAR           | 9             | 0         | 0             | JAN/FEB/MAR           | 80                      | 0                       | 0                                                  |
| APR/MAY/JUNE          | 6             | 0         | 0             | APR/MAY/JUNE          | 68                      | 0                       | 0                                                  |