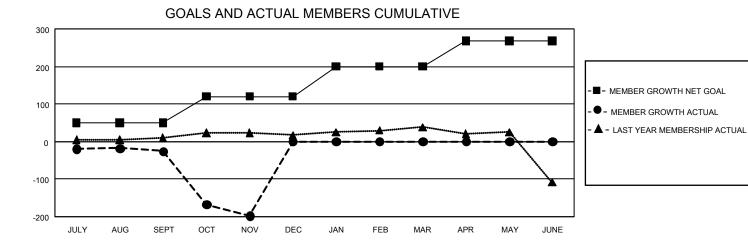

## GAT MONTHLY MEMBERSHIP PROGRESS REPORT Results

GMT Constitutional Area 8, Group F

REPORT DOES NOT INCLUDE CLUBS IN UNDISTRICTED AREAS.

| Clubs                 |               |           |               | Members               |                         |                         |                                                    |
|-----------------------|---------------|-----------|---------------|-----------------------|-------------------------|-------------------------|----------------------------------------------------|
| RESULTS FOR 2021-2022 |               |           |               | RESULTS FOR 2021-2022 |                         |                         |                                                    |
| QUARTER               | NEW CLUB GOAL | NEW CLUBS | DROPPED CLUBS | QUARTER               | MBER GROWTH NET<br>GOAL | MEMBER GROWTH<br>ACTUAL | DROPPED MEMBERS<br>ACTUAL (including<br>transfers) |
| JULY/AUG/SEPT         | 0             | 0         | 0             | JULY/AUG/SEPT         | 50                      | 38                      | 59                                                 |
| OCT/NOV/DEC           | 9             | 0         | 8             | OCT/NOV/DEC           | 70                      | 29                      | 197                                                |
| JAN/FEB/MAR           | 9             | 0         | 0             | JAN/FEB/MAR           | 80                      | 0                       | 0                                                  |
| APR/MAY/JUNE          | 6             | 0         | 0             | APR/MAY/JUNE          | 68                      | 0                       | 0                                                  |